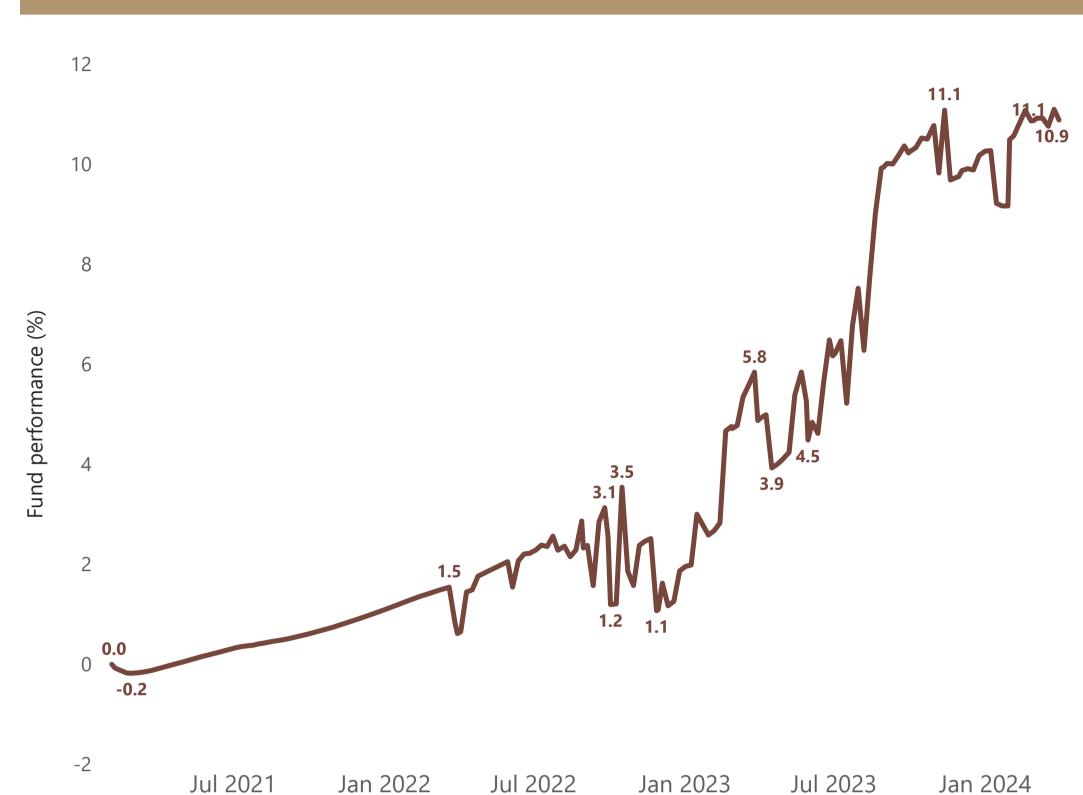

### **FUND PERFORMANCE (%)**

## PERFORMANCE REVIEW

| Growth (%)             | DFVN-FIX |
|------------------------|----------|
| Return 1 month         | 0.01     |
| Return 3 months        | 0.58     |
| Return 9 months        | 4.44     |
| Return YTD             | 0.58     |
| Return since inception | 10.88    |
| Standard deviation (%) | 4.18     |

(Source: DFVN, HNX)