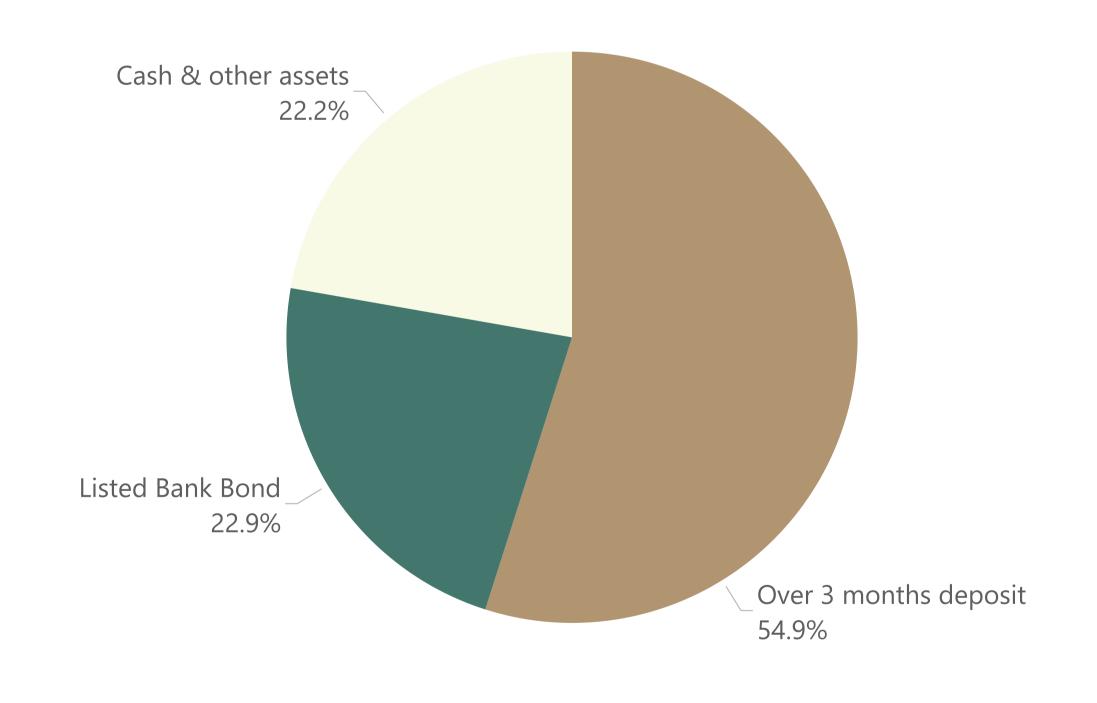

ation      | DFVN-FIX              |  |
|-----------------------|-----------------------|--|
|                       |                       |  |
| Inception date        | 04/02/2021            |  |
| Fund size (NAV)       | VND70.45 billion      |  |
| <b>Custodian bank</b> | HSBC Bank (VN) Ltd    |  |
| Management fee        | 0.5%/pa               |  |
| Subscription fee*     | 0-0.5%                |  |
| Redemption fee*       | 0-0.5%                |  |
| Dealing day           | Every Tuesday (T)     |  |
| Cut-off time          | 11:30 AM Monday (T-1) |  |
| NAV/Unit              | 11,088.48             |  |
|                       |                       |  |

<sup>\*</sup>Find details information in Fund's prospectus

### **FUND PERFORMANCE (%)**



### **INVESTMENT ALLOCATION**



## PERFORMANCE REVIEW

| Growth (%)             | DFVN-FIX |
|------------------------|----------|
| Return 1 month         | 0.01     |
| Return 3 months        | 0.58     |
| Return 9 months        | 4.44     |
| Return YTD             | 0.58     |
| Return since inception | 10.88    |
| Standard deviation (%) | 4.18     |

(Source: DFVN, HNX)

# **TOP 5 HOLDING**

| Name                                | % NAV |
|-------------------------------------|-------|
| MB Bank                             | 18.1% |
| VP Bank                             | 17.4% |
| Bank for Investment and Development | 16.6% |
| A Chau Bank                         | 16.3% |
| Vietinbank                          | 14.5% |

### **Invest now**

Open investment account and invest via ITRUST app



#### Disclaimer: